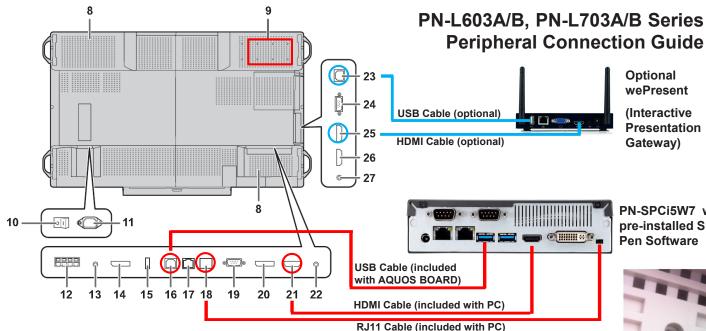

Gateway)

Presentation

Optional wePresent (Interactive

PN-SPCi5W7 with pre-installed Sharp Pen Software

- 8. Vents
- 9. PN-SPCi5W7 Mounting Location
- 10. Main power switch (See page 17.)
- 11. AC input terminal (See page 14.)
- 12. External speaker terminals (See page 13.)
- 13. Audio output terminal (See page 13.)
- 14. DisplayPort output terminal (See page 13.) 25. HDMI 2 input terminal (See page 12.)
- 15. Touch pen adapter port (See page 19.)
- 16. USB 1 port (See page 13.)
- 17. LAN terminal (See page 13.)
- 18. RJ-11 Port for PN-SPCi5W7

- 19. D-sub 1 input terminal (See page 12.)
- 20. DisplayPort input terminal (See page 12.)
- 21. HDMI 1 input terminal (See page 12.)
- 22. Audio 1 input terminal (See page 13.)
- 23. USB 2 port (See page 13.)
- 24. D-sub 2 input terminal (See page 12.)
- 26. HDMI 3 input terminal (See page 12.)
- 27. Audio 2 input terminal (See page 13.)